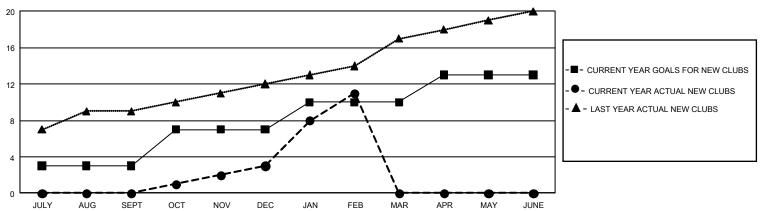

## GOALS AND ACTUAL NEW CLUBS CUMULATIVE

## **GMT MONTHLY MEMBERSHIP PROGRESS REPORT**

Results as of: 3/31/2020 **LOCATION: PAKISTAN** 

Multiple District 305

**GMT CA** 6

| Clubs                 |               |           |               | Members               |                         |                         |                                                    |  |
|-----------------------|---------------|-----------|---------------|-----------------------|-------------------------|-------------------------|----------------------------------------------------|--|
| RESULTS FOR 2019-2020 |               |           |               | RESULTS FOR 2019-2020 |                         |                         |                                                    |  |
| QUARTER               | NEW CLUB GOAL | NEW CLUBS | DROPPED CLUBS | QUARTER MEM           | IBER GROWTH NET<br>GOAL | MEMBER GROWTH<br>ACTUAL | DROPPED<br>MEMBERS ACTUAI<br>(including transfers) |  |
| JULY/AUG/SEPT         | 9             | 0         | 11            | JULY/AUG/SEPT         | 327                     | 283                     | 294                                                |  |
| OCT/NOV/DEC           | 12            | 3         | 32            | OCT/NOV/DEC           | 423                     | 267                     | 1,236                                              |  |
| JAN/FEB/MAR           | 9             | 8         | 4             | JAN/FEB/MAR           | 384                     | 605                     | 124                                                |  |
| APR/MAY/JUNE          | 9             | 0         | 0             | APR/MAY/JUNE          | 264                     | 0                       | 0                                                  |  |