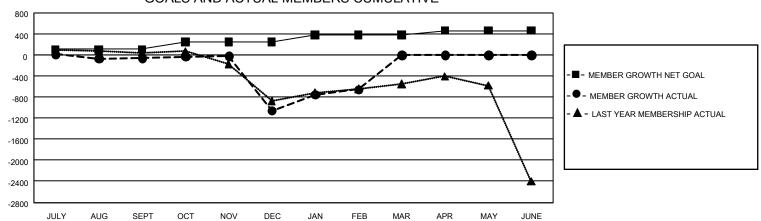

## GOALS AND ACTUAL MEMBERS CUMULATIVE

| DROPPED CLUBS: 0 |   | 0 CLUBS OF 0 ADDED 1 OR MORE NEW<br>MEMBERS | MALE 0 (100.00%)                |             |   |
|------------------|---|---------------------------------------------|---------------------------------|-------------|---|
| DROPPED MEMBERS  |   |                                             | FEMALE                          | 0 (100.00%) |   |
| DECEASED         | 0 | CLICK HERE FOR CUMULATIVE                   | TOTAL FAMILY UNIT MEMBERS       |             | 0 |
| CLUB CANCELLED   | 0 | MEMBERSHIP DATA                             | FAMILY MEMBERS PAYING HALF DUES |             | 0 |
| OTHER            | 0 |                                             |                                 |             | 0 |
| TOTAL            | 0 |                                             | 5020                            |             |   |

## **GMT MONTHLY MEMBERSHIP PROGRESS REPORT**

Results as of: 3/31/2020 **LOCATION: PAKISTAN** 

Multiple District 305

**GMT CA** 6

| Clubs                 |               |           |               | Members               |                         |                         |                                                    |  |
|-----------------------|---------------|-----------|---------------|-----------------------|-------------------------|-------------------------|----------------------------------------------------|--|
| RESULTS FOR 2019-2020 |               |           |               | RESULTS FOR 2019-2020 |                         |                         |                                                    |  |
| QUARTER               | NEW CLUB GOAL | NEW CLUBS | DROPPED CLUBS | QUARTER MEM           | IBER GROWTH NET<br>GOAL | MEMBER GROWTH<br>ACTUAL | DROPPED<br>MEMBERS ACTUAI<br>(including transfers) |  |
| JULY/AUG/SEPT         | 9             | 0         | 11            | JULY/AUG/SEPT         | 327                     | 283                     | 294                                                |  |
| OCT/NOV/DEC           | 12            | 3         | 32            | OCT/NOV/DEC           | 423                     | 267                     | 1,236                                              |  |
| JAN/FEB/MAR           | 9             | 8         | 4             | JAN/FEB/MAR           | 384                     | 605                     | 124                                                |  |
| APR/MAY/JUNE          | 9             | 0         | 0             | APR/MAY/JUNE          | 264                     | 0                       | 0                                                  |  |